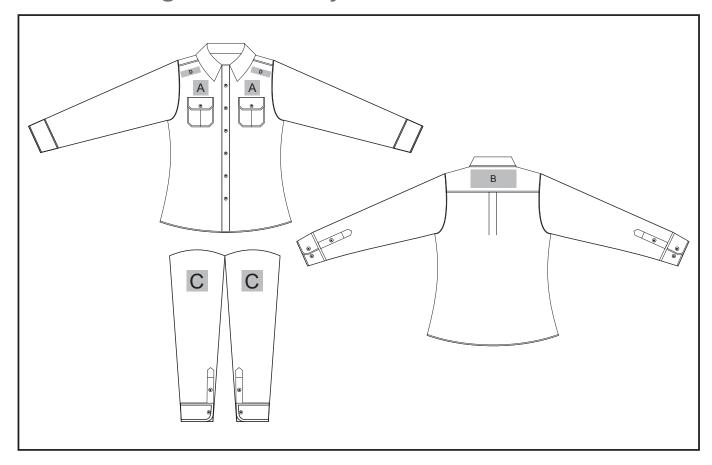

### **Need to know:**

- Includes 1 Position Digital Transfer (setup fee applies)
- Cannot guarantee a 100% straight branding on any clothing item with check or stripe detail
- **DTC/EMB** inclusive Parameters: Left/Right Chest or Back = 100mm x 100mm
- Please note Pos D will be branded +/- 20mm from the top seam

#### **Position A**

- 1. Embroidery (EMB) 9 colours Size: 100mm diameter
- 2. Screen Print (SC) 1 colours Size: 100mm wide x 60mm high
- 3. Digital Transfer Clothing (DTC) Full colour Size: 100mm wide x 100mm high

#### **Position B**

- 1. Embroidery (EMB) 9 colours Size: 200mm wide x 70mm high
- 2. Screen Print (SC) 1 colours Size: 200mm wide x 70mm high
- 3. Digital Transfer Clothing (DTC) Full colour Size: 210mm wide x 70mm high

#### **Position C**

- 1. Embroidery (EMB) 9 colours Size: 50mm diameter
- 2. Screen Print (SC) 1 colours Size: 60mm wide x 60mm high
- 3. Digital Transfer Clothing (DTC) Full colour Size: 80mm wide x 80mm high

#### **Position D**

 Digital Transfer Clothing (DTC) - Full Colour Size: 70mm wide x 20mm high